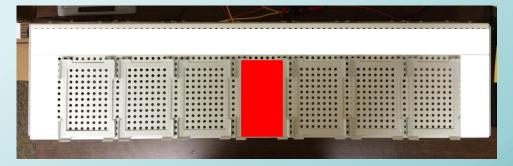

### Thaw Time by Tube Loading

#### Micronic/Matrix 1.2ml 96 tube rack 96 Tubes / 800ul fill Position 4

| Run | Time (min) |  |  |  |  |
|-----|------------|--|--|--|--|
| 1   | 21         |  |  |  |  |
| 2   | 23         |  |  |  |  |
| 3   | 22         |  |  |  |  |
| 4   | 20         |  |  |  |  |
| 5   | 20         |  |  |  |  |
| 6   | 21         |  |  |  |  |