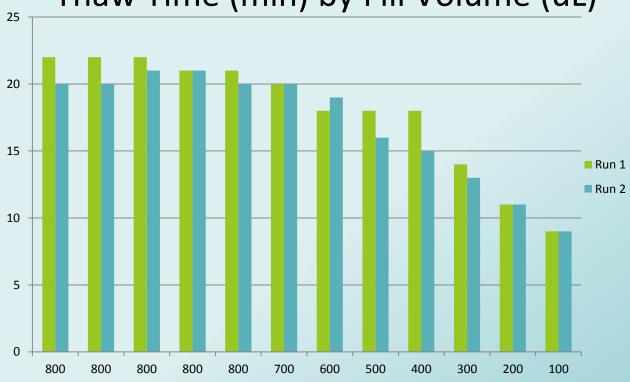

# Thaw Time (min) by Fill Volume (uL)

|   | 1   | 2   | 3   | 4   | 5   | 6   | 7   | 8   | 9   | 10  | 11  | 12  |
|---|-----|-----|-----|-----|-----|-----|-----|-----|-----|-----|-----|-----|
| Α | 800 | 800 | 800 | 800 | 800 | 700 | 600 | 500 | 400 | 300 | 200 | 100 |
| В | 800 | 800 | 800 | 800 | 800 | 700 | 600 | 500 | 400 | 300 | 200 | 100 |
| С | 800 | 800 | 800 | 800 | 800 | 700 | 600 | 500 | 400 | 300 | 200 | 100 |
| D | 800 | 800 | 800 | 800 | 800 | 700 | 600 | 500 | 400 | 300 | 200 | 100 |
| E | 800 | 800 | 800 | 800 | 800 | 700 | 600 | 500 | 400 | 300 | 200 | 100 |
| F | 800 | 800 | 800 | 800 | 800 | 700 | 600 | 500 | 400 | 300 | 200 | 100 |
| G | 800 | 800 | 800 | 800 | 800 | 700 | 600 | 500 | 400 | 300 | 200 | 100 |
| Н | 800 | 800 | 800 | 800 | 800 | 700 | 600 | 500 | 400 | 300 | 200 | 100 |
|   |     |     |     |     |     |     |     |     |     |     |     |     |
|   |     |     |     |     |     |     |     |     |     |     |     |     |
|   | 1   | . 2 | 3   | 4   | 5   | 6   | 7   | 8   | 9   | 10  | 11  | 12  |
| Α | 800 | 800 | 700 | 500 | 300 | 100 | 200 | 400 | 600 | 800 | 800 | 800 |