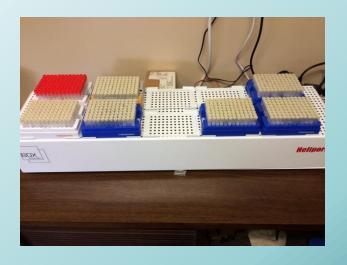

## **Heated Heliport Evaluation**

- Standard Specification Heliport Unit
- 400W @12VDC PTC Heating System 600W DC Power Supply
- All Tubes contain 99.9% DMSO
- Tubes were frozen at -19C for all tests
- Tubes were frozen 6 hours minimum between evaluations
- Freezer-to-Heliport transfer time <3min for all tests</p>
- Ambient Temperature 73F / 23C for all tests
- Matrix and Micronic 96 tube racks were used interchangeably

# High Fill / High Loading

Micronic/Matrix 1.2ml 96 tube rack 96 Tubes / 800ul fill

Run 1: 24 minutes to ice free

Run 2: 25 minutes to ice free

Application Note
Box Scientific

ww.boxscientific.com

\_ / \_ ,