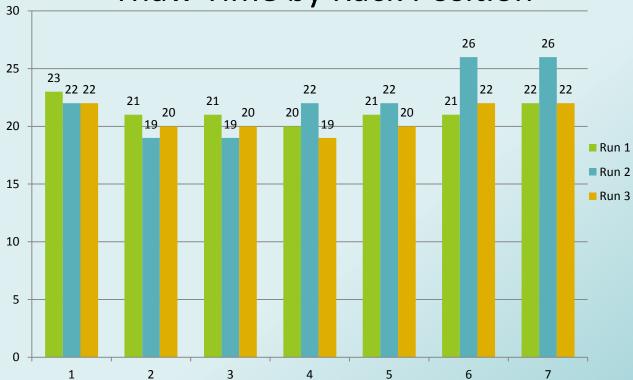

Run 1

**Application Note** 

Box Scientific

ww.boxscientific.com

Thaw Time by Rack Position

Micronic/Matrix 1.2ml 96 tube rack

96 Tubes / 800ul fill

Application Note

### Thaw Time by Tube Loading